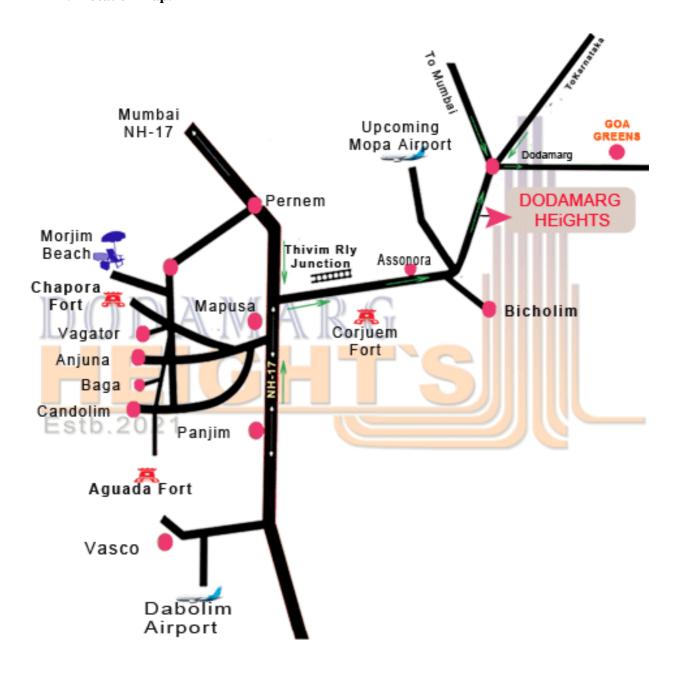

# 7. Location Map:

#### A Location at a distance of:

- 35 Km from Panajim
- 19 Km from Mapusa
- 25 Km Beach belt of Anjuna ,Calangute and Baga
- 14 Km From Tivim Railway station.
- 15 Kms from upcoming Mopa Airport site,
- Within the Limits of Dodamarg Town. (Old Goa Mumbai Highway)
- Foothill of Kashinath Mountain (Holy Siva temple) (Renowned Tourist Destination)
- 13 Km from Tilari Dam
- 07 Km from upcoming Goa sports village, Bicholim (Goa).
- 07 Km from upcoming international cricket stadium by BCCI.
- 09 km from Mayem Lake, Bicholim (Goa).