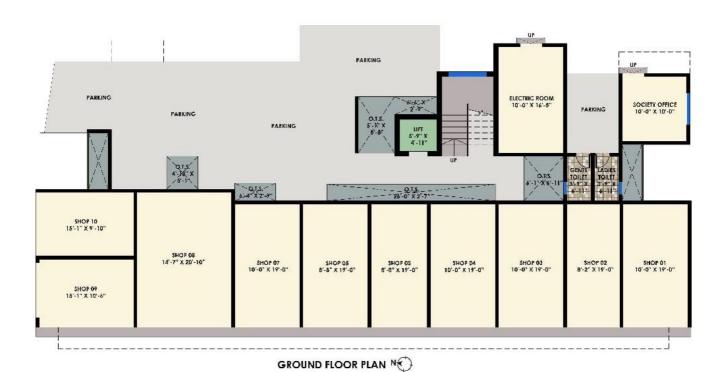

### 10. Floor Plan

FIRST FLOOR PLAN N

# 11. Area Sheet:

| GROUND FLOOR SHOP |               |
|-------------------|---------------|
| SHOP              | SALEABLE AREA |
| 1                 | 25.65         |
| 2                 | 21.03         |
| 3                 | 25.65         |
| 4                 | 25.65         |
| 5                 | 22.29         |
| 6                 | 25.65         |
| 7                 | 25.65         |
| 8                 | 40.98         |
| 9                 | 21.21         |
| 10                | 20.01         |
| TOTAL             | 253.76        |