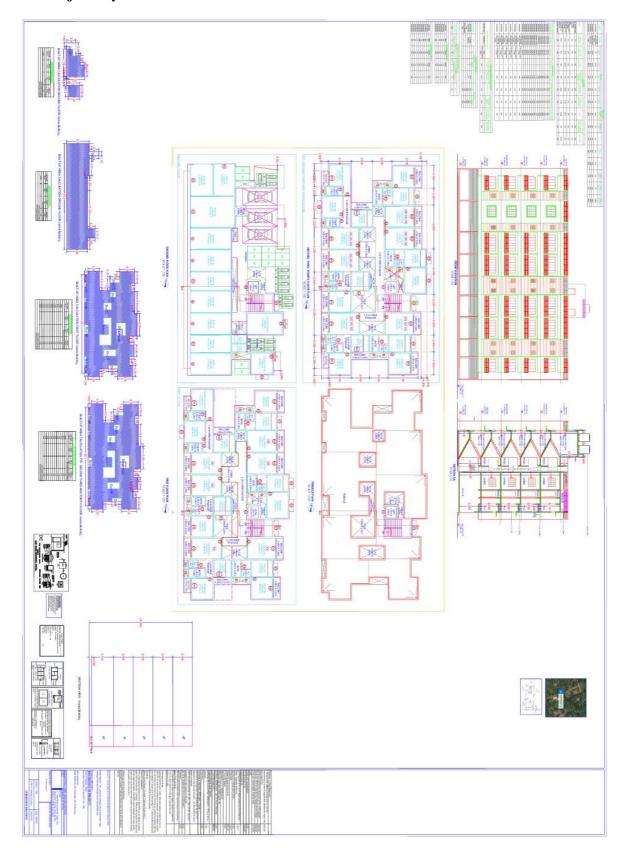

way station and Airport with perfect receipt to develop a second home or vacation homewith its strategic location.

The Project planned over 1000 Sq Mtr. of land and will comprise of residential and commercial units of various size as under:

# 5. Project Implementation Company:

M/s Realty and Manufacturing Group.

Office at: FF-03, 4th Floor,

Rani Pramila Arcade, 18 June Road,

Panjim Goa-403001.

Contact: +91-706690060/ 9890237798

Email id: dodamargheights@gmail.com

Architect: G M and Associates.

Mr. Gitesh Murkar



# 6. Project location: Project located at:

Village Kasai Dodamarg, Taluka Dodamarg, Distt. Sindhudurg, Maharashtra. India. Location Geo Coordinates 15°40'32.8"N 73°58'03.1"E

https://maps.app.goo.gl/4XGRh2AtzyoG3JsM9

# 7. Location Map:





# 8. Project Layout Plan:





#### 9. Construction License:



#### Kasai-Dodamarg Nagar Panchayat

APPENDIX D-1
SANCTION OF BUILDING PERMISSION
AND COMMENCEMENT CERTIFICATE



Building Permit No - 128750 Permit No.: NPKDG/B/2022/APL/00005

Proposal Code : NPKDG-22-41541 Date : 22/08/2022

Building Name : Varma Building(Mixed) Floors : GROUND FLOOR,FIRST FLOOR,TYP. SECOND THIRD AND FORTH FLOOR

To,

i)REALITY & MANUFACTURING GROUP RMG, KASAI DODAMARG, TAL. DODAMARG, DIST. SINDHUDURG.

ii) Gitesh Murkar (Architect)

#### Sir/Madam.

With reference to your application No NPKDG202200016, dated 25-07-2022 for the grant of sanction of Commencement Certificate under Section 18/44 of The Maharashtra Regional and Town Planning Act, 1966 read with - , to carry out development work / Building on Plot No 14, Revenue S.No. / K