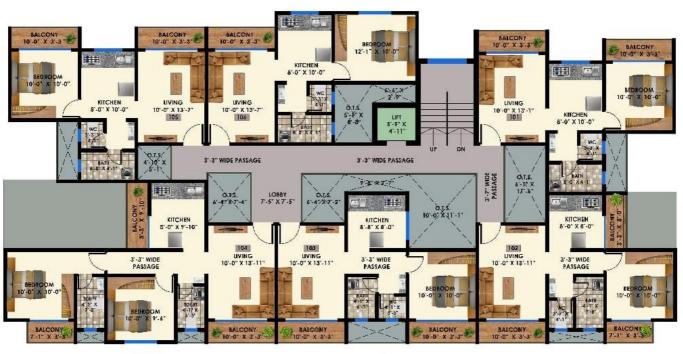

### 10. Floor Plan

FIRST FLOOR PLAN N

| FIRST FLC | FIRST FLOOR FLAT    |  |  |
|-----------|---------------------|--|--|
| FLAT      | SALEABLE AREA       |  |  |
| 101       | 56.81               |  |  |
| 102       | 60.71               |  |  |
| 103       | <sup>21</sup> 58.51 |  |  |
| 104       | 80.34               |  |  |
| 105       | 57.39               |  |  |
| 106       | 55.77               |  |  |
| TOTAL     | 369.52              |  |  |