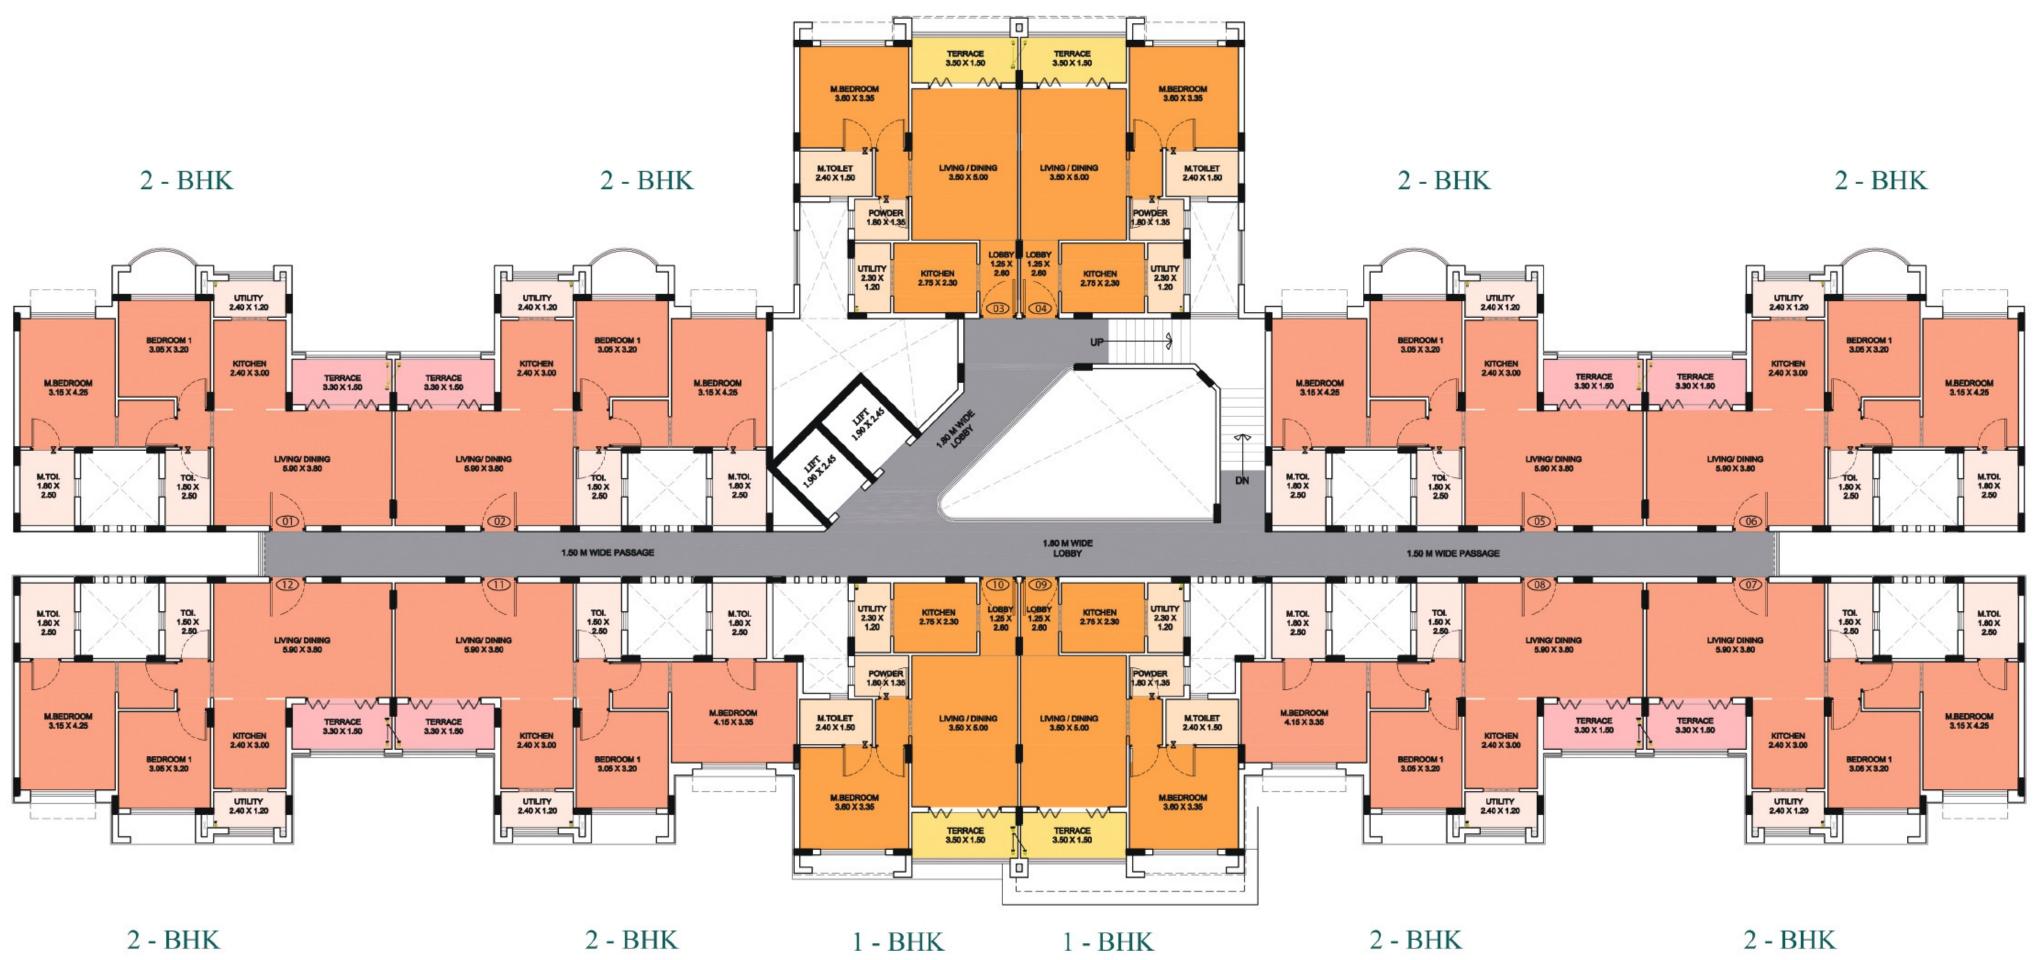

## 1 - BHK

| Туре | RERA Area (A) | Balcony Area (B) | BU Area<br>(A+B+External walls) | Common Area | Saleable Area | Туре | RERA Area (A) | Balcony Area (B) | BU Area<br>(A+B+External walls) | Common Area | Saleable Area |
|------|---------------|------------------|---------------------------------|-------------|---------------|------|---------------|------------------|---------------------------------|-------------|---------------|
| 2ВНК | 68.70 Sqm     | 8.05 Sqm         | 84.65 Sqm                       | 17.35 Sqm   | 102.00 Sqm    | 1ВНК | 49.25 Sqm     | 8.40 Sqm         | 62.30Sqm                        | 12.70 Sqm   | 75.00 Sqm     |

## TYPICAL FLOOR PLAN

1 - BHK