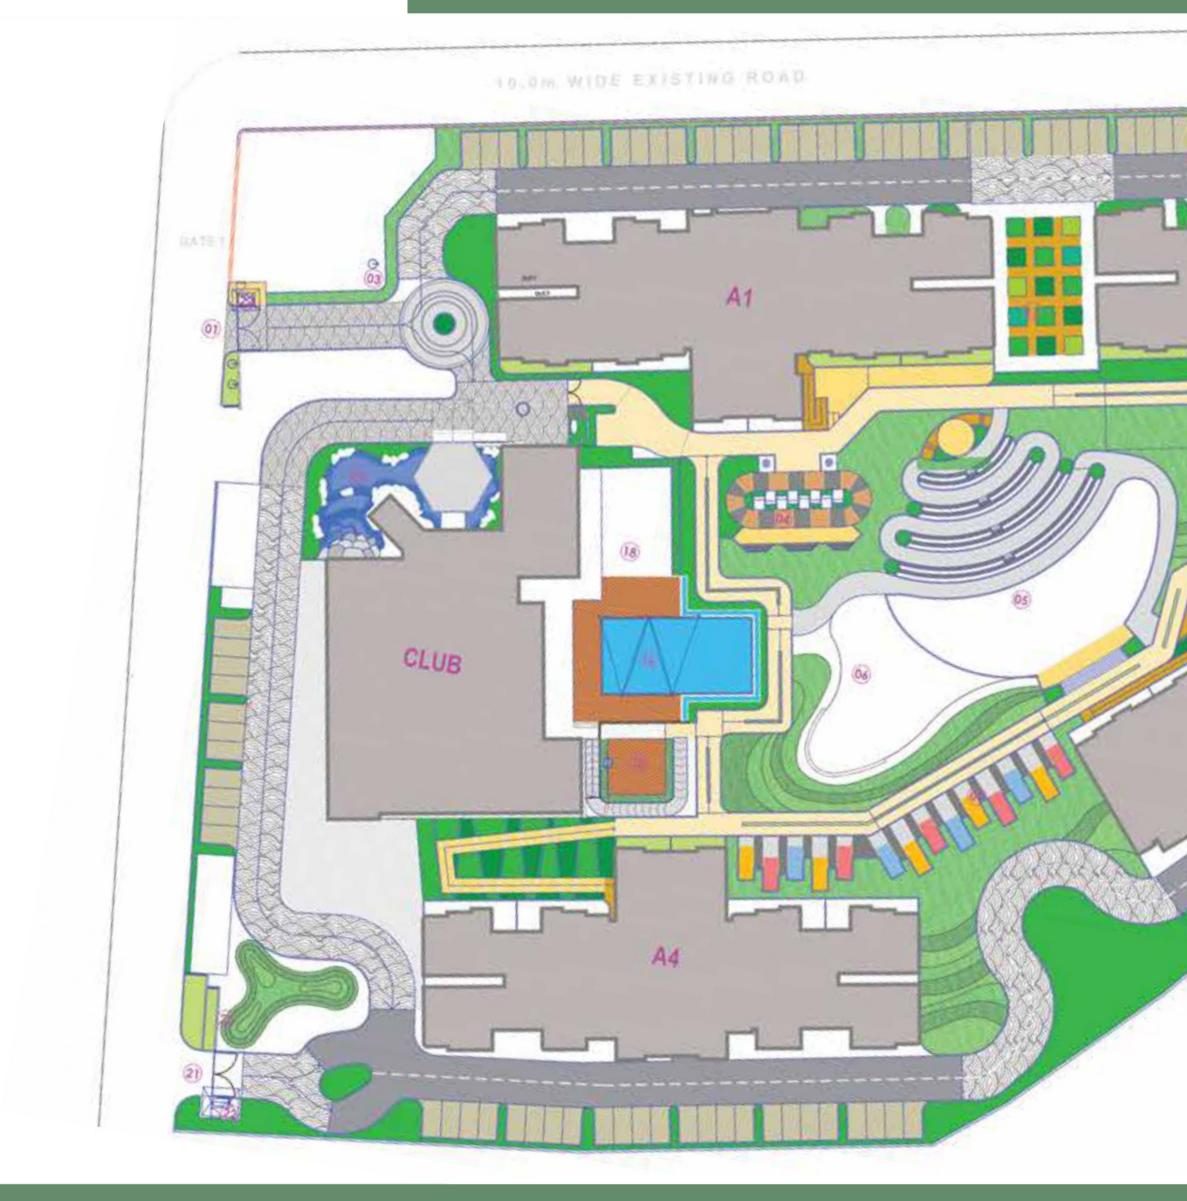

## LEGEND

- 1. ENTRY
- 2. THEME WALL
- 3. WATER FEATURE
- 4. ACUPRESSURE PATHWAY

B1

- 5. LAWN
- 6. MEDITATION LAWN
- 7. TENNIS COURT
- 8. PERGOLA
- 9. OUTDOOR GYM
- 10. YOGA DECK
- 11. HERBAL PLANTATION

- 12. CRICKET PITCH
- 13. PAVILLION
- 14. CHESS BOARD
- **15. OUTDOOR SEATING**
- 16. SWIMMING POOL
- 18. PARTY LAWN
- 19. WATER FEATURE WITH
- VERTICAL LANDSCAPE
- 20. FEATURE WALL
- 21. EXIT
- 22. SECURITY CABIN

A3