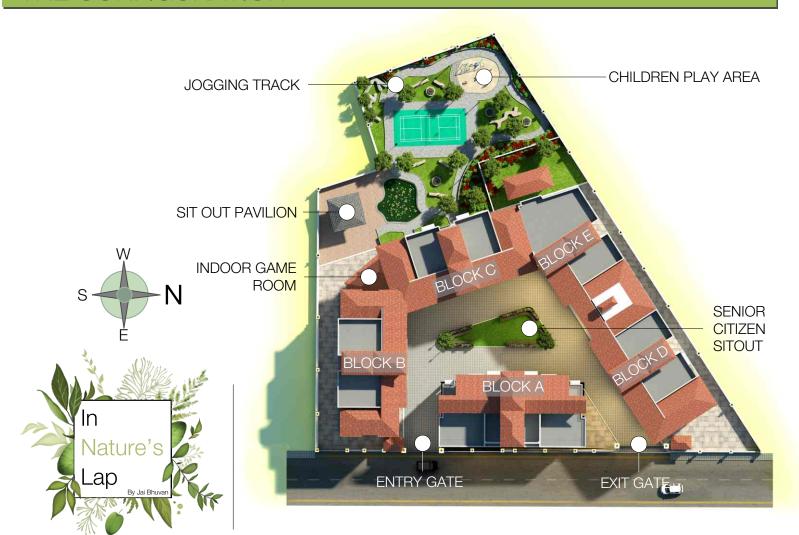

## ELITE FEATURES

Provision for Air conditioning.

Vitrified tiles flooring.

Indoor play area.

Elegant landscaped garden.

Children play area.

Jogging track.

Senior citizen corner.

## **AMENITIES**

### TYPICAL FLOOR PLAN

1st, 2nd & 3rd floor Block no.A, B, C, D & E.