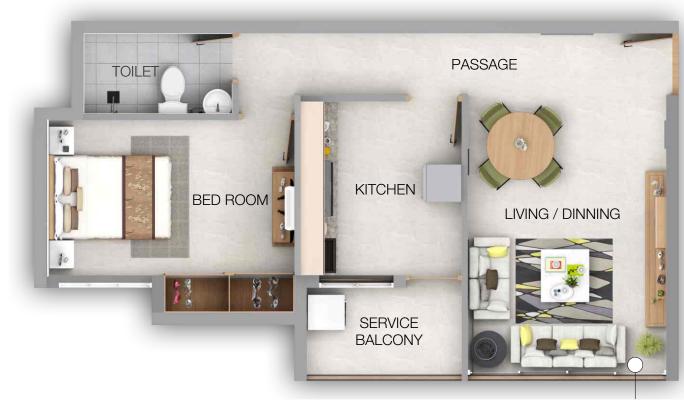

Have a look at the layout of meticulously designed 1 BHK apartment, the living and dinning area are well knitted with a closeby kitchen to serve the dinning space, the independent bathroom is close to the bedroom serving not only the guest in the living room but also privately for the bedroom.

### THE CONFIGURATION