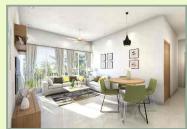

Have a look at the layout of meticulously designed 1 BHK apartment, the living and dinning area are well knitted with a closeby kitchen to serve the dinning space, the independent bathroom is close to the bedroom serving not only the guest in the living room but also privately for the bedroom.