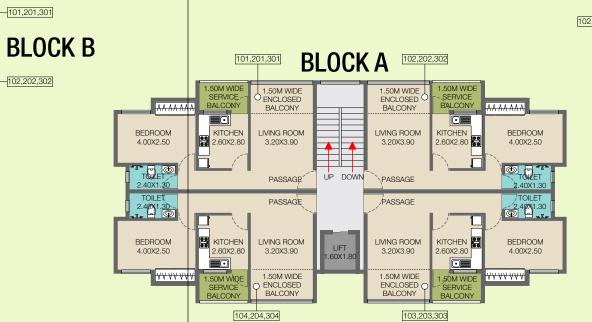

### TYPICAL FLOOR PLAN

1st, 2nd & 3rd floor Block no.A, B, C, D & E.

# BEDROOM 4.00X2.50 No Balconies for 104 LIVING ROOM 3.20X3.90 LIVING ROOM 3.20X3.90 104,204,304 101,201,301 102,202,302 103,203,303 LIVING ROOM 3.20X3.90 LIVING ROOM 3.20X3.90

No Balconies for 103

2.60X2.80

BEDROOM \$ 4.00X2.50

Builtup Super builtup Carpet **Open Block** Flat no. Type Area (as per RERA) Area
(Incl. staircase, lift, lobby) Area (Incl. balcony & wall) terrace 101, 102, 103, 104, 201, 202, 203, 204, 301, 302, 303, 304 Block C & D 1 BHK 40.20 sq.m. 53.58 sq.m. 59.50 sq.m. 1 BHK 103, 203, 303 48.02 sq.m. 62.14 sq.m. 67.80 sq.m. Block E 102, 202, 302 Studio 22.25 sq.m. 24.10 sq.m. 30.00 sq.m. 01, 104, 201, 204, 301, 304 1 BHK 40.20 sq.m. 53.58 sq.m. 59.50 sq.m.

103,203,303

# AREA STATEMENT

| Block   | Flat no.                                             | Туре   | Carpet<br>Area<br>(as per RERA) | Open<br>terrace | Builtup<br>Area<br>(Incl. balcony & wall) | Super builtup<br>Area<br>(Incl. staircase, lift, lobby) |
|---------|------------------------------------------------------|--------|---------------------------------|-----------------|-------------------------------------------|---------------------------------------------------------|
| Block A | 101,102,103,104,201,202,<br>203,204, 301,302,303,304 | 1 BHK  | 40.20 sq.m.                     |                 | 53.58 sq.m.                               | 59.50 sq.m.                                             |
|         | 401, 402                                             | Studio | 28.34 sq.m.                     | 12.84 sq.m.     | 41.18 sq.m.                               | 47.10 sq.m.                                             |
| Block B | 103, 104                                             | 1 BHK  | 38.84 sq.m.                     |                 | 42.90 sq.m.                               | 48.80 sq.m.                                             |
|         | 101, 102, 201, 202, 203, 204, 301, 302, 303, 304     | 1 BHK  | 40.20 sq.m.                     |                 | 53.58 sq.m.                               | 59.50 sq.m.                                             |