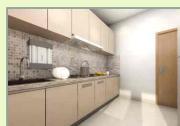

Have a look at the layout of meticulously designed 1 BHK apartment, the living and dinning area are well knitted with a closeby kitchen to serve the dinning space, the independent bathroom is close to the bedroom serving not only the guest in the living room but also privately for the bedroom.