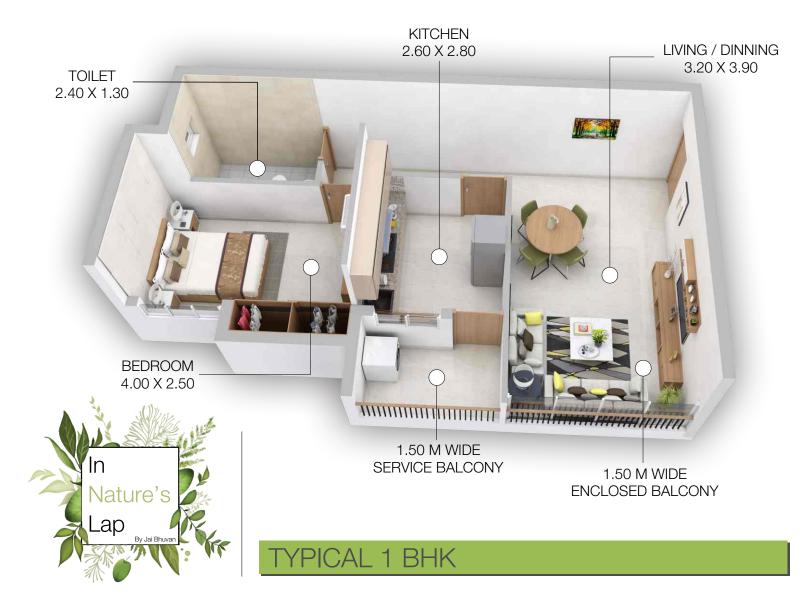

Have a look at the layout of meticulously designed 1 BHK apartment, the living and dinning area are well knitted with a closeby kitchen to serve the dinning space, the independent bathroom is close to the bedroom serving not only the guest in the living room but also privately for the bedroom.

### THE CONFIGURATION