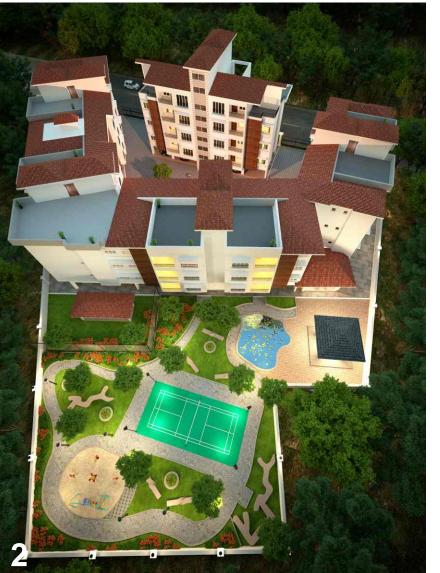

## ELITE FEATURES

Provision for Air conditioning.

Vitrified tiles flooring.

Indoor play area.

Elegant landscaped garden.

Children play area.

Jogging track.

Senior citizen corner.

## **AMENITIES**