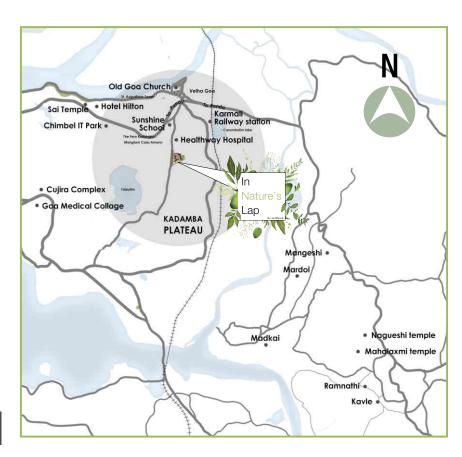

#### A GLIMPSE OF OUR NEIGHBOURHOOD

- CHURCH: Basilica of Bom Jesus, Se. Cathedral, Church of St. Francis of Assisi, Church of St. Cajetan, Church of Carmelites.
- TEMPLES: Mahalsa temple, Shantadurga temple, Mahalaxmi temple, Nagueshi temple, Ramnathi temple, Mangeshi temple, Navdurga temple, Shiva temple.
- SCHOOLS: Sunshine school, Cujira education complex comprising of many schools.
- HOSPITALS: Healthway hospital, Goa medical college.
- RAILWAY STATION: Karmali railway station on Konkan railway.
- PROPOSED IT PARK: Chimbel IT Park proposed to commence in 2021.
- CONNECTIVITY: 2 minutes from NH 4A.

LOCATION MAP (NOT TO SCALE)