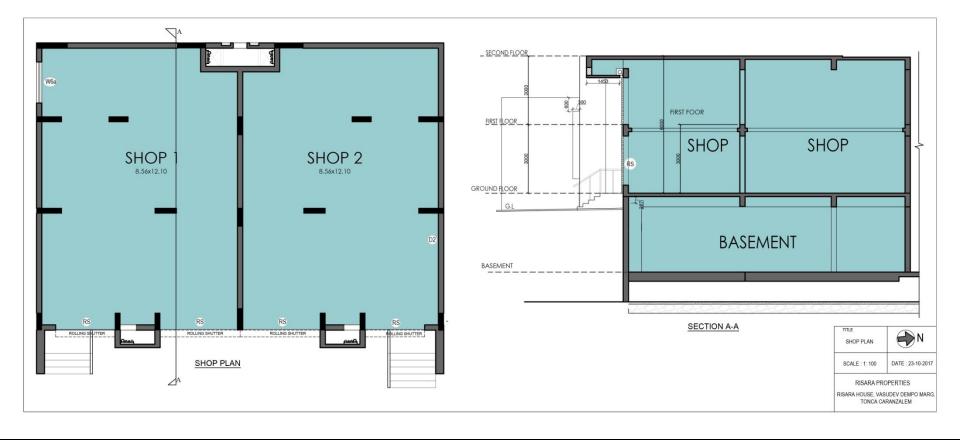

#### **Shop No.1** at Risara Elegante

Consists of 3 floors, namely basement, ground and 1st floor. The first and the ground floor have a Super built up area of 132 sq.mts. each. The basement has a Super built up area of 109 sq.mts., giving the shop a total Super built up area of 373 sq.mts.

#### **Shop No.2** at Risara Elegante

Consists of 2 floors, namely ground and 1st floor. Both floors have a Super built up area of 132 sq.mts. each, totalling the shop area to 264 sq.mts. of Super built up area.

**NOTE**: Keeping in mind the design and interior work to be done by the buyer, the 1<sup>st</sup> floor and the toilet have not been built. Plumbing provisions for the toilet have been provided, so the purchaser can build the toilet on the ground or 1<sup>st</sup> floor or both.

Super Built up area (SBUA), Built up area (BUA) and Carpet area are as follows:

|        | FLOOR       | SUPER<br>BUILT-UP<br>AREA | BUILT-UP<br>AREA | CARPET<br>AREA | AMOUNT          | RATE PER SUPER BUILT<br>UP AREA |
|--------|-------------|---------------------------|------------------|----------------|-----------------|---------------------------------|
| SHOP 1 | GROUND      | 132.00                    | 110.00           | 102.00         |                 |                                 |
|        | FIRST FLOOR | 132.00                    | 110.00           | 102.00         |                 |                                 |
|        | BASEMENT    | 109.00                    | 92.00            | 84.00          |                 |                                 |
| TOTAL  |             | 373.00                    | 312.00           | 288.00         | Rs. 7,46,00,000 | Rs. 2,00,000                    |
| SHOP 2 | GROUND      | 132.00                    | 110.00           | 102.00         |                 |                                 |
|        | FIRST FLOOR | 132.00                    | 110.00           | 102.00         |                 |                                 |
| TOTAL  |             | 264.00                    | 220.00           | 204.00         | Rs. 5,80,00,000 | Rs. 2,20,000                    |

All areas in SQ.M.

- 6mts height (3mts for each floor).
- Basement Height 3.4mts
- Located in a coveted neighborhood
- Aesthetically designed building
- 1st floor slab as per your choice
- Dedicated parking + ample parking on roadside
- Location of toilets in shop as per your design
- Motorized shutter