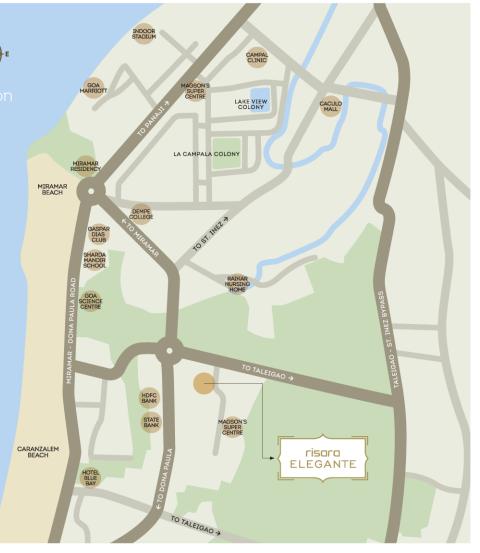

### <u>Proximity from Risara Elegante</u>

Panjim city: 4 kmsCaculo Mall: 3 Kms

Miramar beach: 700 mtsDona Paula Jetty: 3.8 kms

Commercial premise Risara Elegante,

Caranzalem, Goa